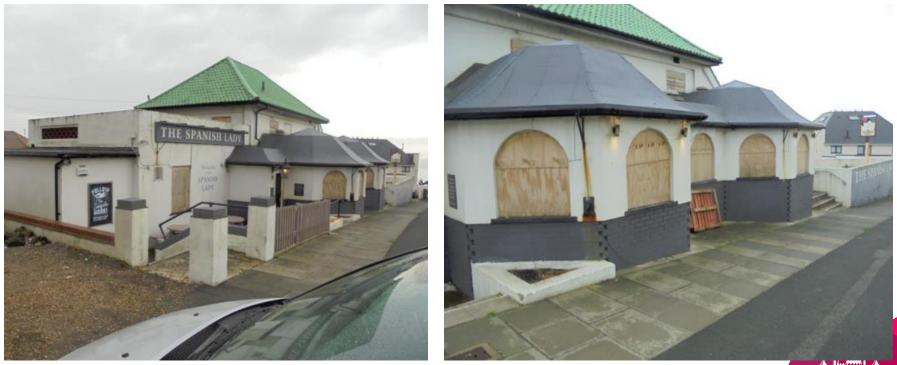

# **4-6 Longridge Avenue**

BH2022/03609

## **Application Description**

• Replacement of existing green glazed roof tiles with clay roof tiles.