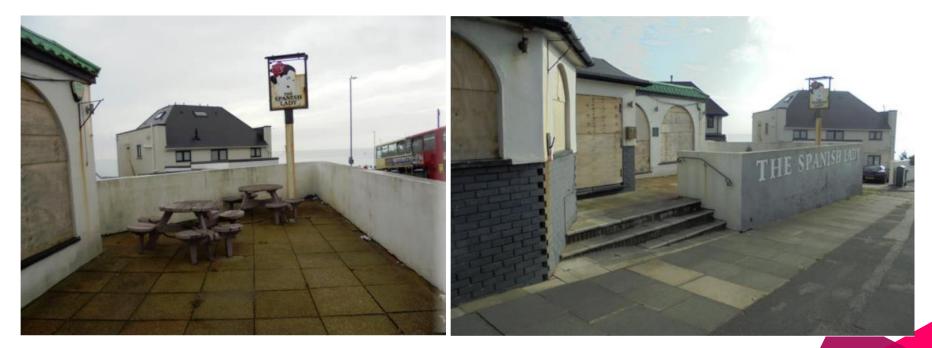

# **4-6 Longridge Avenue**

BH2022/03609

## **Application Description**

• Replacement of existing green glazed roof tiles with clay roof tiles.