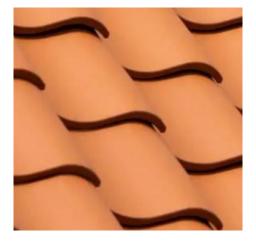

## **Application Description**

• Replacement of existing green glazed roof tiles with clay roof tiles.

### **Existing & Proposed Roof Tiles**

Proposed

Existing