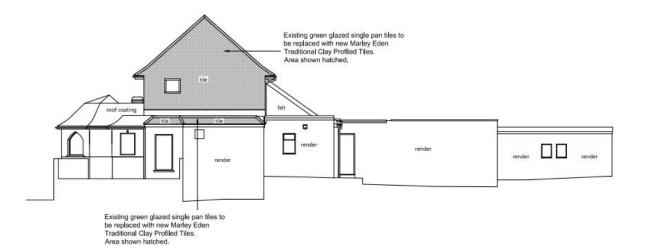

# **4-6 Longridge Avenue**

BH2022/03609



## **Application Description**

• Replacement of existing green glazed roof tiles with clay roof tiles.



### **Location Plan**





#### **Aerial photo of site**





#### **3D** Aerial photo of site





















#### **Existing Front Elevation**





88

#### **Proposed Front Elevation**





#### **Existing Rear Elevation**





2422-001

#### **Proposed Rear Elevation**



Brighton & Hove City Council

#### **Existing West Side Elevation**





92

#### **Proposed West Side Elevation**



Brighton & Hove City Council

#### **Existing East Side Elevation**



Existing East Elevation



94

#### **Proposed East Side Elevation**



Proposed East Elevation



95

### **Existing & Proposed Roof Tiles**





Proposed



Existing

## **Key Considerations in the Application**

- Design and Appearance
- Impact on Amenities



## **Conclusion and Planning Balance**

- Tiles considered to be acceptable in terms of appearance
- No impact on the amenities of neighbouring residents

#### **Recommend: Approval**