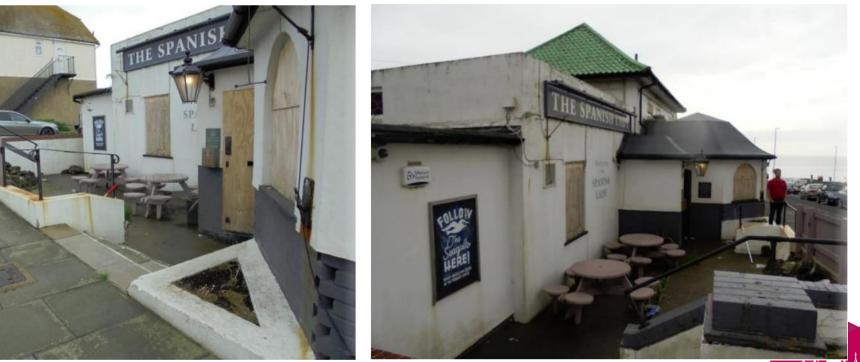

# **4-6 Longridge Avenue**

BH2022/03609

## **Application Description**

• Replacement of existing green glazed roof tiles with clay roof tiles.