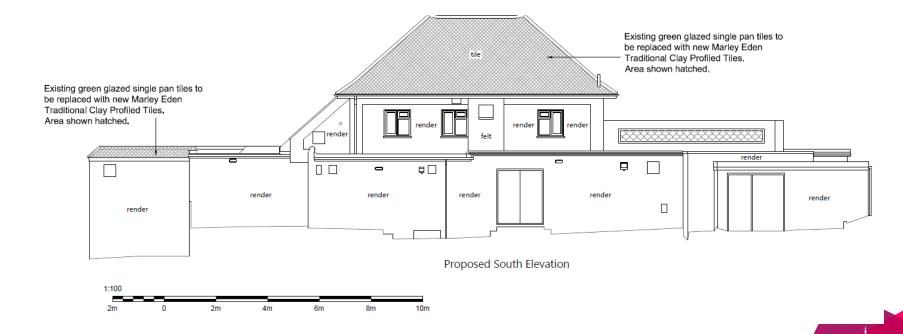

#### **Proposed Front Elevation**

## **Application Description**

• Replacement of existing green glazed roof tiles with clay roof tiles.