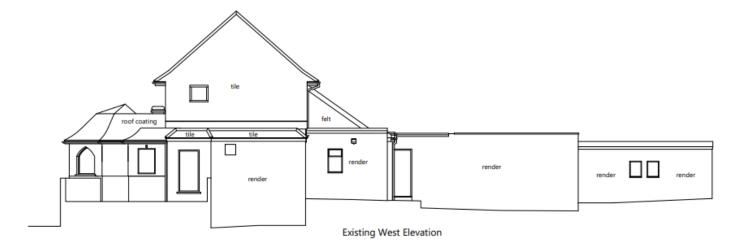

# **4-6 Longridge Avenue**

BH2022/03609



## **Application Description**

• Replacement of existing green glazed roof tiles with clay roof tiles.



### **Location Plan**





#### **Aerial photo of site**





#### **3D** Aerial photo of site





















#### **Existing Front Elevation**





88

#### **Proposed Front Elevation**





#### **Existing Rear Elevation**





2422-001

#### **Proposed Rear Elevation**



Brighton & Hove City Council

#### **Existing West Side Elevation**





92

#### **Proposed West Side Elevation**



Brighton & Hove City Council

#### **Existing East Side Elevation**



Existing East Elevation



94

#### **Proposed East Side Elevation**



Proposed East Elevation



95

### **Existing & Proposed Roof Tiles**





Proposed



Existing

## **Key Considerations in the Application**

- Design and Appearance
- Impact on Amenities



## **Conclusion and Planning Balance**

- Tiles considered to be acceptable in terms of appearance
- No impact on the amenities of neighbouring residents

#### **Recommend: Approval**