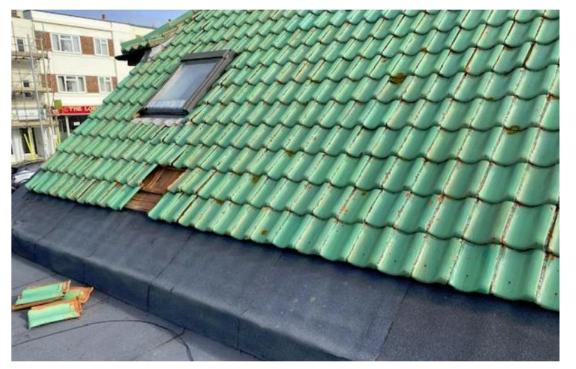

## **Application Description**

• Replacement of existing green glazed roof tiles with clay roof tiles.

### **Existing & Proposed Roof Tiles**

Proposed

Existing