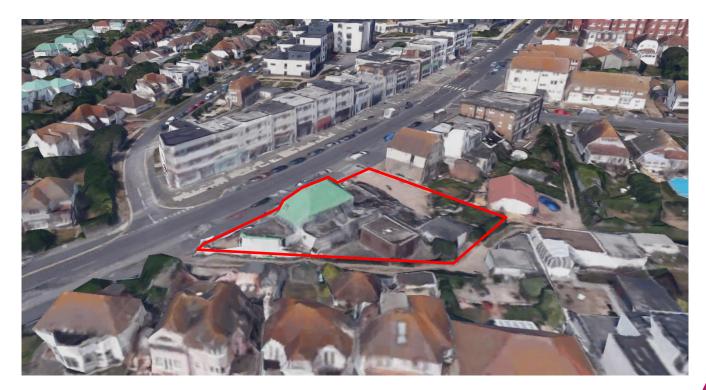

# **4-6 Longridge Avenue**

BH2022/03609



## **Application Description**

• Replacement of existing green glazed roof tiles with clay roof tiles.



### **Location Plan**





#### **Aerial photo of site**





#### **3D** Aerial photo of site





















#### **Existing Front Elevation**





88

#### **Proposed Front Elevation**





#### **Existing Rear Elevation**





2422-001

#### **Proposed Rear Elevation**



Brighton & Hove City Council

#### **Existing West Side Elevation**





92

#### **Proposed West Side Elevation**



Brighton & Hove City Council

#### **Existing East Side Elevation**



Existing East Elevation



94

#### **Proposed East Side Elevation**



Proposed East Elevation



95

### **Existing & Proposed Roof Tiles**





Proposed



Existing

## **Key Considerations in the Application**

- Design and Appearance
- Impact on Amenities



## **Conclusion and Planning Balance**

- Tiles considered to be acceptable in terms of appearance
- No impact on the amenities of neighbouring residents

#### *