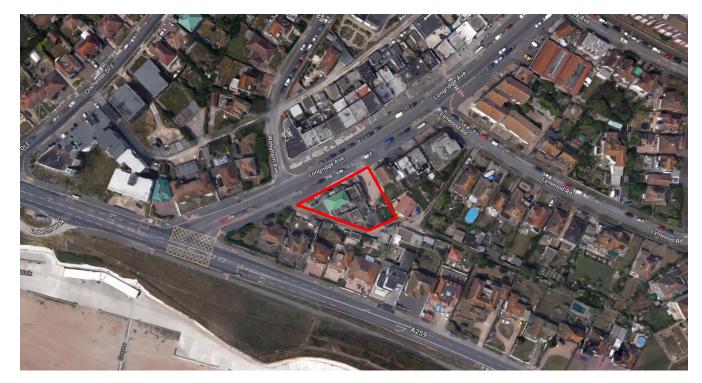

# **4-6 Longridge Avenue**

BH2022/03609



## **Application Description**

• Replacement of existing green glazed roof tiles with clay roof tiles.



### **Location Plan**





#### **Aerial photo of site**





#### **3D** Aerial photo of site





















#### **Existing Front Elevation**





88

#### **Proposed Front Elevation**





#### **Existing Rear Elevation**





2422-001

#### **Proposed Rear Elevation**



Brighton & Hove City Council

#### **Existing West Side Elevation**





92

#### **Proposed West Side Elevation**



Brighton & Hove City Council

#### **Existing East Side Elevation**



Existing East Elevation



94

#### **Proposed East Side Elevation**



Proposed East Elevation



95

### **Existing & Proposed Roof Tiles**





Proposed



Existing

## **Key Considerations in the Application**

- Design and Appearance
- Impact on Amenities



## **Conclusion and Planning Balance**

- Tiles considered to be acceptable in terms of appearance
- No impact on the ameni