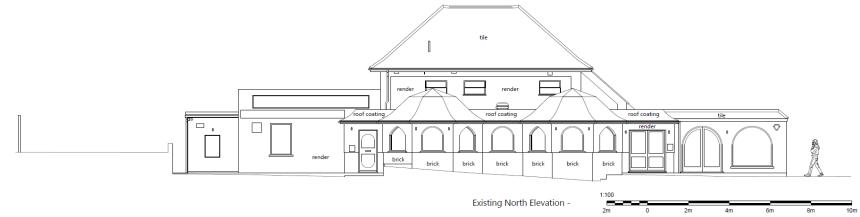

# **4-6 Longridge Avenue**

BH2022/03609



## **Application Description**

• Replacement of existing green glazed roof tiles with clay roof tiles.



### **Location Plan**





#### **Aerial photo of site**





#### **3D** Aerial photo of site





















#### **Existing Front Elevation**





88

#### **Proposed Front Elevation**





#### **Existing Rear Elevation**





2422-001

#### **Proposed Rear Elevation**



Brighton & Hove City Council

#### **Existing West Side Elevation**





92

#### **Proposed West Side Elevation**



Brighton & Hove City Council

#### **Existing East Side Elevation**



Existing East Elevation



94

#### **Proposed East Side Elevation**



Proposed East Elevation



95

### **Existing & Proposed Roof Tiles**





Proposed



Existing

## **Key Considerations in the Application**

- Design and Appearance
- Impact on Amenities



## **Conclusion and Planning Balance**

- Tiles considered to be acceptable in terms of appearance
- No impact on the amenities of neighbouring residents

#### **Recommend: Approval**