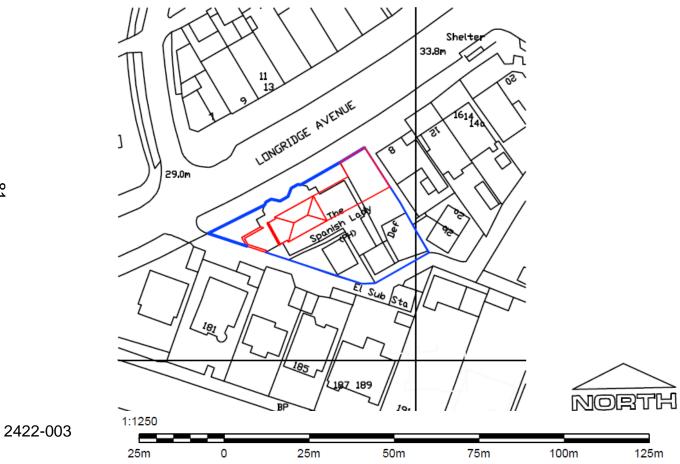

# **4-6 Longridge Avenue**

BH2022/03609



## **Application Description**

• Replacement of existing green glazed roof tiles with clay roof tiles.



### **Location Plan**





#### **Aerial photo of site**





#### **3D** Aerial photo of site





















#### **Existing Front Elevation**





88

#### **Proposed Front Elevation**





#### **Existing Rear Elevation**





2422-001

#### **Proposed Rear Elevation**



Brighton & Hove City Council

#### **Existing West Side Elevation**





92

#### **Proposed West Side Elevation**



Brighton & Hove City Council

#### **Existing East Side Elevation**



Existing East Elevation



94

#### **Proposed East Side Elevation**



Proposed East Elevation



95

### **Existing & Proposed Roof Tiles**





Proposed



Existing

## **Key Considerations in the Application**

- Design and Appearance
- Impact on Amenities



## **Conclusion and Planning Balance**

- Tiles considered to be acceptable in terms of