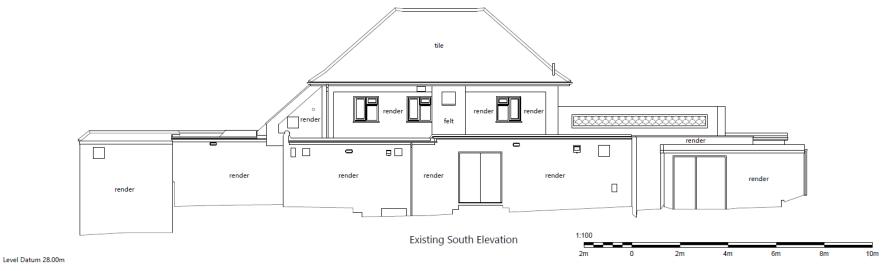

#### **Existing Rear Elevation**

2422-001

### **Existing & Proposed Roof Tiles**

Proposed

Existing